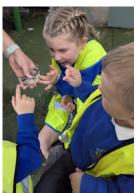

## Class One at Greenlands Farm

Whilst there the children had the opportunity to feed the six month old lambs, visited a bearded dragon, wear snake necklaces and pet rabbits and guineas pigs. The children were a credit to the school and the staff at Greenlands Farm described them as immaculately behaved. What a bunch of Class 1 stars!