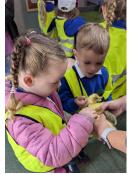

## Class One at Greenlands Farm

Whilst there the children had the opportunity to feed the six month old lambs, visited a bearded dragon, wear snake necklaces and pet rabbits and guineas pigs. The children were a credit to the school and the staff at Greenlands Farm described them as immaculately behaved. What a bunch of Class 1 stars!