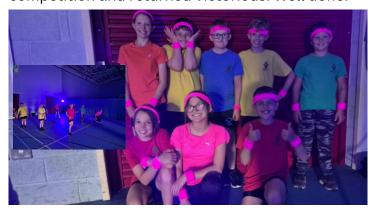

## **Glow Dodgeball**

On Thursday, several members of Year 6 made up our Glow Dodgeball team. They took part in the competition and returned victorious! Well done!