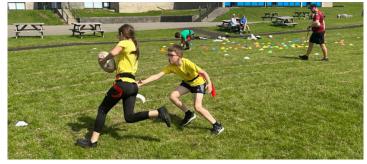

## **Tag Rugby with Wigan Warriors**

Class 3 and 4 have been lucky enough to be joined by coaches from Wigan Warriors for the next few weeks. Both classes have enjoyed being able to Class 1 have enjoyed a fantastic Day at Greenlands Farm. develop their passing and tackling skills and take part in mini Tag Rugby games.